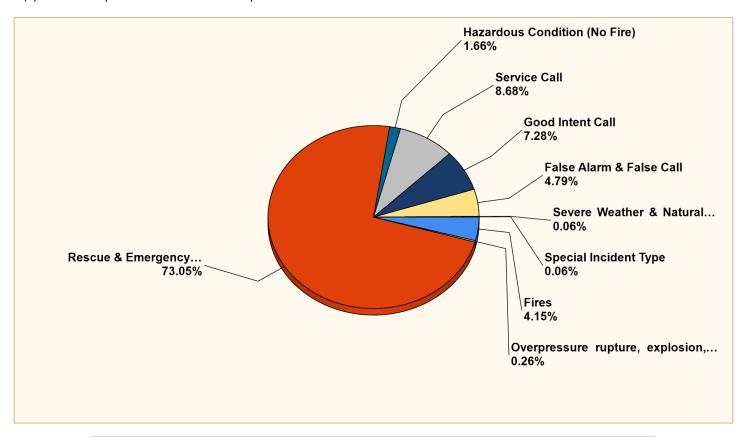

## Breakdown by Major Incident Types for Date Range

Zone(s): All Zones | Start Date: 01/01/2020 | End Date: 12/31/2020

| MAJOR INCIDENT TYPE                                 | # INCIDENTS | % of TOTAL |
|-----------------------------------------------------|-------------|------------|
| Fires                                               | 65          | 4.15%      |
| Overpressure rupture, explosion, overheat - no fire | 4           | 0.26%      |
| Rescue & Emergency Medical Service                  | 1144        | 73.05%     |
| Hazardous Condition (No Fire)                       | 26          | 1.66%      |
| Service Call                                        | 136         | 8.68%      |
| Good Intent Call                                    | 114         | 7.28%      |
| False Alarm & False Call                            | 75          | 4.79%      |
| Severe Weather & Natural Disaster                   | 1           | 0.06%      |
| Special Incident Type                               | 1           | 0.06%      |
| TOTAL                                               | 1566        | 100%       |